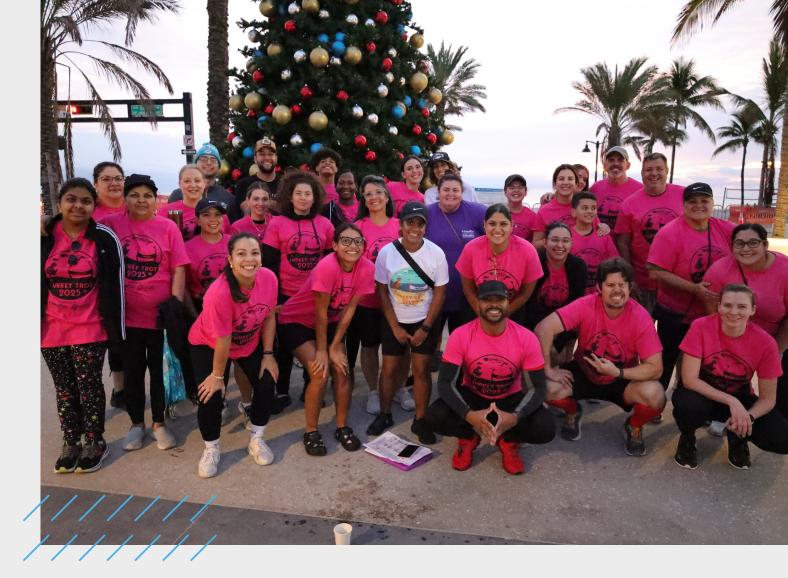

# LETTER FROM THE HOSTS +

On Thanksgiving Day, November 28, 2024, we prepare to don our sneakers for the 13th edition of the Fort Lauderdale Turkey Trot, proudly organized by MedPro Healthcare Staffing and Leadership Broward Foundation, Inc. The funds generated from this annual holiday event will go towards assisting Big Brothers Big Sisters of Broward County and supporting the initiatives of Leadership Broward Foundation, Inc. The event is an opportunity for local and visiting participants alike to demonstrate their solidarity with our community and offer valuable support to the organizations collectively building a better Broward County for all.

The Fort Lauderdale Turkey Trot, a Thanksgiving tradition, welcomes participants of all ages and fitness levels to enjoy a refreshing 5k run, jog, or walk along A1A. Our community thrives when everyone contributes and engages.