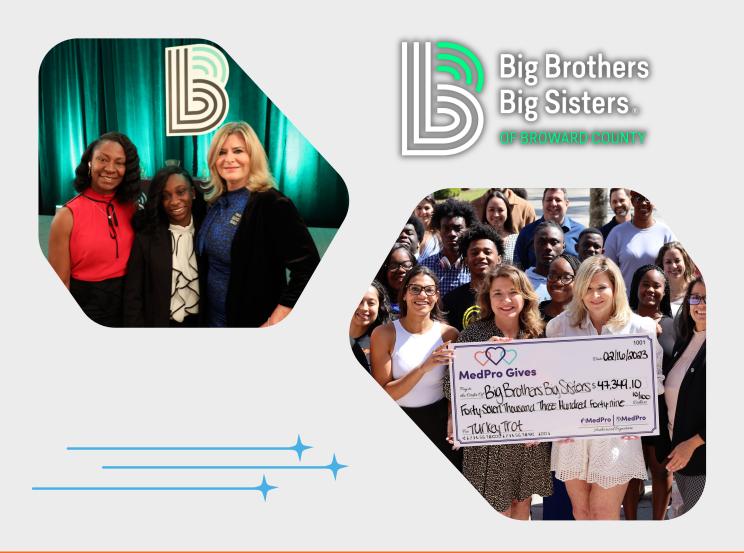

### **OUR BENEFICIARIES**

For almost 50 years, Big Brothers Big Sisters of Broward County, a 501(c)(3) non-profit organization, has been helping children facing adversity realize their potential and work toward their future. BBBS is part of the nation's largest donor and volunteer-supported mentoring network, matching adults ("Bigs") and children ("Littles"), ages 6 through 18. These one-to-one mentorships provide guidance and support to foster "Littles" educational success, build confidence and better relationships, and set and achieve goals.

"Big Brothers Big Sisters plays a crucial role in supporting children and providing them the tools and direction for success. Moreover, BBBS empowers young people to pursue higher education and training and encourages them to set career and personal goals," said Stacey Edwards Senior VP of Talent & Marketing for MedPro Healthcare Staffing. MedPro participates in BBBS's School to Work Workplace Mentoring Program, allowing participants to share their professional expertise with students and help them with their interview and presentation skills. Students also get to experience a typical workday in an office environment. "It's been a great experience for the students and our employees," said Edwards.